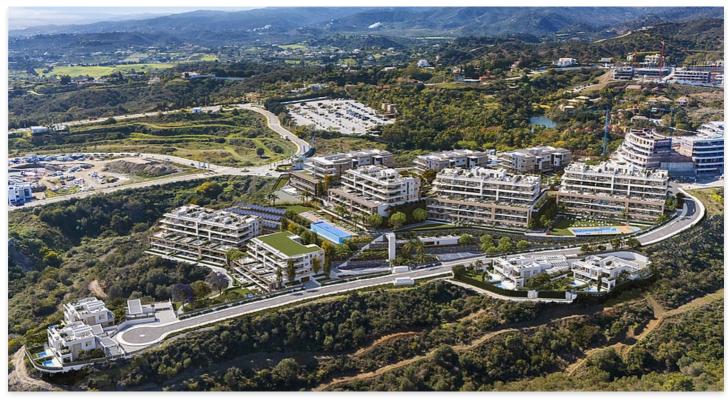

## **Location: Estepona**

New residential development of apartments, penthouses and villas in Selwo, Estepona.

The development is being built in two independent phases. Phase 1 includes blocks 1 to • Bathrooms: 2,3 9 comprisng of 2, 3 and 4 bedroom apartments, penthouses and 8 semi-detached villas with 3 bedrooms with stunning sea and countryside views.

It is located close to the Selwo Aventura Park and it boasts stunning views of the countryside and nestled in the heart of the Golden Triangle, Puerto Banús-Estepona-Benahavís. It has excellent transport links: 1.7 km from the A-7 (N-340), 13 km from the AP-7 and 45 minutes from Málaga airport.