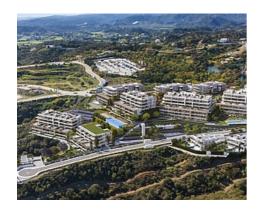

## **Location: Estepona**

New residential development of apartments, penthouses and villas in Selwo, Estepona.

The development is being built in two independent phases. Phase 1 includes blocks 1 to • Bathrooms: 2,3 9 comprisng of 2, 3 and 4 bedroom apartments, penthouses and 8 semi-detached villas with 3 bedrooms with stunning sea and countryside views.

It is located close to the Selwo Aventura Park and it boasts stunning views of the countryside and nestled in the heart of the Golden Triangle, Puerto Banús-Estepona-Benahavís. It has excellent transport links: 1.7 km from the A-7 (N-340), 13 km from the AP-7 and 45 minutes from Málaga airport.