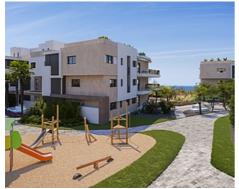

The complex will have high alert security features like security system with video surveillance cameras, entrance gate with video intercom and access to control cabin. This leads to the multi-purpose room and children's play area with fountains.