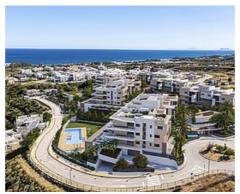

## **Location: Estepona**

New residential development of apartments, penthouses and villas in Selwo, Estepona.

The development is being built in two independent phases. Phase 1 includes blocks 1 to • Bathrooms: 2,3 9 comprisng of 2, 3 and 4 bedroom apartments, penthouses and 8 semi-detached villas with 3 bedrooms with stunning sea and countryside views.

It is located close to the Selwo Aventura Park and it boasts stunning views of the countryside and nestled in the heart of the Golden Triangle, Puerto Banús-Estepona-Benahavís. It has excellent transport links: 1.7 km from the A-7 (N-340), 13 km from the AP-7 and 45 minutes from Málaga airport.