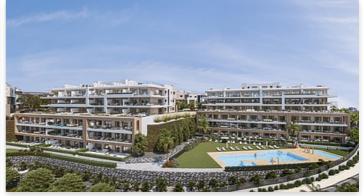

The communal gardens will have variety of aromatic plants, flowering plants, palm trees and other Mediterranean plants. All the gardens have an automatic irrigation system, lighting and street furniture.

Terrace: 23 - 375 m<sup>2</sup>

Magnificent common areas offers an adult pool, children's pool and heated pool, 2

jacuzzis, paddle court, gym, co-working space, spa, multipurpose room and large green areas with fountains.