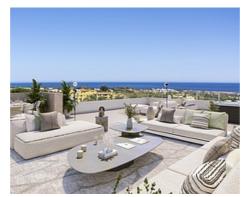

Terrace: 23 - 375 m<sup>2</sup>

Magnificent common areas offers an adult pool, children's pool and heated pool, 2

jacuzzis, paddle court, gym, co-working space, spa, multipurpose room and large green areas with fountains.